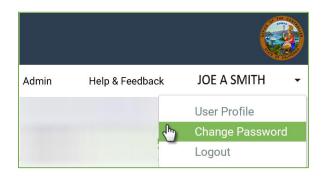

## **Change Password**

- 1) To change your password, click your name at the top right side of the screen then click Change Password.
- 2) Enter your current password.
- 3) Enter your new password and click Submit.