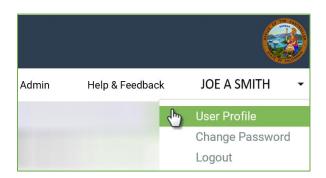

#### **Personal Data**

To view personal data, click your name at the top right side of the screen then click User Profile.

# Change Email

1) To change your email address, click your name at the top right side of the screen then click User Profile.

2) Click the change tool and enter your new email.

3) Enter your password. (This might already be filled in.)

## **Change User Name**

- 1) Click your name at the top right side of the screen then click User Profile.
- 2) Click the change tool and enter your new user name.

3) Enter your password. (This might already be filled in.)