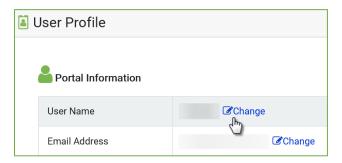

## **Change User Name**

- 1) Click your name at the top right side of the screen then click User Profile.
- 2) Click the change tool and enter your new user name.

3) Enter your password. (This might already be filled in.)