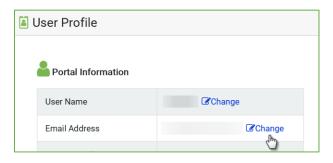

# Change Email

1) To change your email address, click your name at the top right side of the screen then click User Profile.

2) Click the change tool and enter your new email.

3) Enter your password. (This might already be filled in.)