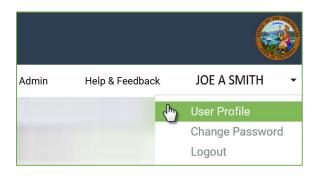

#### **Personal Data**

To view personal data, click your name at the top right side of the screen then click User Profile.