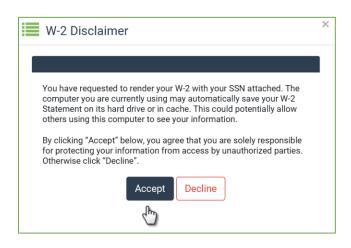

a. Accept the Disclaimer.

b. Verify your identity using your social security number and date of birth.

- c. Optional: Encrypt your W2.
  - Click Protect my W2 with a Password.
  - Create a password following the prompts, then click Submit.