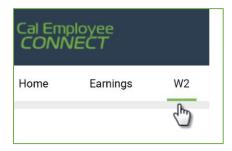

## Look at W2

1) At the employee dashboard on the top of the screen, click W2.

2) Click a row to view your W2 for that tax year.

| V-2 Statements                               |                                                                                  |             |                                     |
|----------------------------------------------|----------------------------------------------------------------------------------|-------------|-------------------------------------|
| 2019 W-2s Are Here                           |                                                                                  |             |                                     |
| You can now view your 2019 <b>W-2 Stater</b> | nent on Cal Employee Connect. Your 2019 Form W-2<br>Click on any row in the tabl |             | SCO's <u>Payroll Letter #19-023</u> |
| Tax Year                                     | Total Wages                                                                      | Federal Tax | State Tax                           |
| 2019                                         | 56,548.28                                                                        | 5,979.00    | 1,222.47                            |
| 2018                                         | 53,317.20                                                                        | 4,384.24    | 1,819.20                            |
| 2017                                         | 37,956.60                                                                        | 3,733.74    | 1,240.78                            |