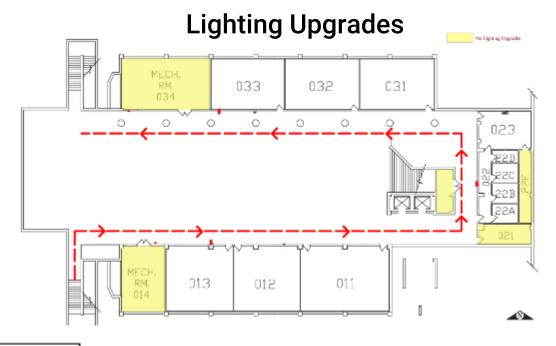

## Peters Basement

#### GENERAL NOTES

- FLOORS FOUR AND FIVE ARE IDENTICAL
- LIGHTING WORK OCCURS IN ALL NON-SHADED ROOMS
- MOBILIZATION BETWEEN HOURS OF 3PM AND 1AM.
- ALL OTHER WORK BETWEEN HOURS OF 3PM AND 1AM
- WORK IN RESTROOMS AND HALLWAYS TAKE PLACE WHILE BUILDING UNOCCUPIED.

### LEGEND NO WORK BEING DONE NO WORK BEING DONE CONTRACTOR PATH OF TRAVEL