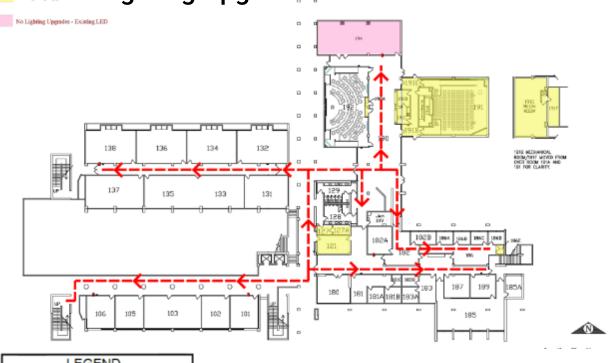

## Peters 1<sup>st</sup> Floor

### **Lighting Upgrades**

#### GENERAL NOTES

- FLOORS FOUR AND FIVE ARE IDENTICAL
- LIGHTING WORK OCCURS IN ALL NON-SHADED ROOMS
- MOBILIZATION BETWEEN HOURS OF 3PM AND 1AM.
- ALL OTHER WORK BETWEEN HOURS OF 3PM AND 1AM
- WORK IN RESTROOMS AND HALLWAYS TAKE PLACE WHILE BUILDING UNOCCUPIED.

#### LEGEND

NO WORK BEING DONE

NO WORK BEING DONE

CONTRACTOR PATH OF TRAVEL