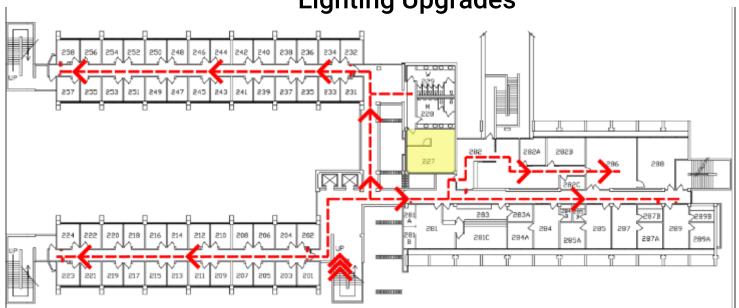

# Peters 2<sup>nd</sup> Floor

#### GENERAL NOTES

- FLOORS FOUR AND FIVE ARE IDENTICAL
- LIGHTING WORK OCCURS IN ALL NON-SHADED ROOMS
- MOBILIZATION BETWEEN HOURS OF 3PM AND 1AM.
- ALL OTHER WORK BETWEEN HOURS OF 3PM AND 1AM
- WORK IN RESTROOMS AND HALLWAYS TAKE PLACE WHILE
- BUILDING UNOCCUPIED.

#### LEGEND

NO WORK BEING DONE

NO WORK BEING DONE

CONTRACTOR PATH OF TRAVEL