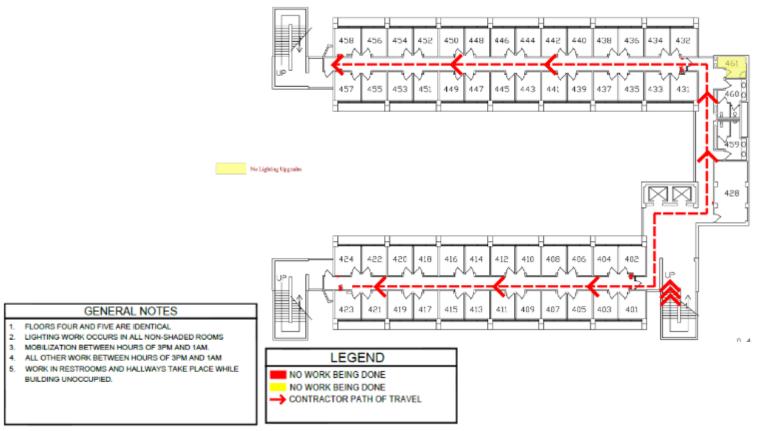

D FIVE ARE IDENTICAL
- LIGHTING WORK OCCURS IN ALL NON-SHADED ROOMS
- MOBILIZATION BETWEEN HOURS OF 3PM AND 1AM.
- ALL OTHER WORK BETWEEN HOURS OF 3PM AND 1AM
- WORK IN RESTROOMS AND HALLWAYS TAKE PLACE WHILE
- BUILDING UNOCCUPIED.

#### LEGEND

NO WORK BEING DONE

NO WORK BEING DONE

CONTRACTOR PATH OF TRAVEL

# Peters 3<sup>rd</sup> Floor

### **Lighting Upgrades**



#### GENERAL NOTES

- FLOORS FOUR AND FIVE ARE IDENTICAL.
- 2. LIGHTING WORK OCCURS IN ALL NON-SHADED ROOMS
- MOBILIZATION BETWEEN HOURS OF 3PM AND 1AM.
- ALL OTHER WORK BETWEEN HOURS OF 3PM AND 1AM
- WORK IN RESTROOMS AND HALLWAYS TAKE PLACE WHILE BUILDING UNOCCUPIED.

### LEGEND

NO WORK BEING DONE

NO WORK BEING DONE

CONTRACTOR PATH OF TRAVEL

## Peters 4<sup>th</sup> & 5<sup>th</sup> Floors

### **Lighting Upgrades**