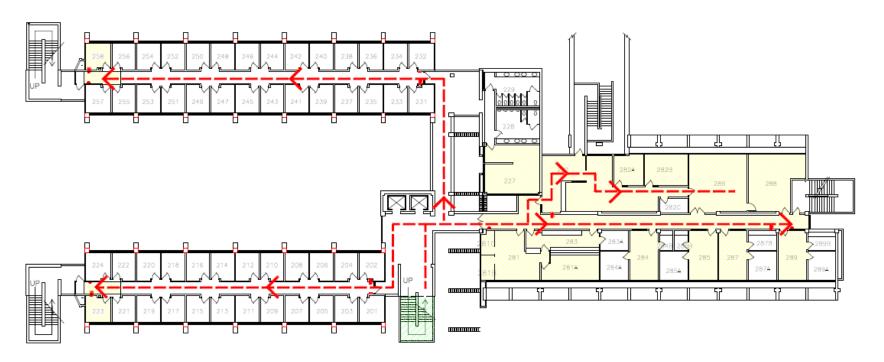

## Peters 2<sup>nd</sup> Floor

### GENERAL NOTES

- MOBILIZATION BETWEEN LOURS OF 7AM AND 4PM.
- ANY AIR HANDLER SHUT DOWN, HHW/CHW DRAIN DOWN, OR DOMESTIC HOT WATER SHUT OFF TO TAKE. PLACE WITH MINIMAL IMPACT TO BUILDING OCCUPANTS. OR WHILE BUILDING IS UNDOCUPIED.
- ALL OTHER WORK DURING NORWAL BUSINESS HOURS.
- Blue dashed fine represents ground level work bath-

### \_EGEND

- CART PARKING/UNLOADING ZONE CONTRACTOR WORK AREA
- STARWELL USED BY CONTRACTOR
- CONTRACTOR PAIR OF TRAVEL