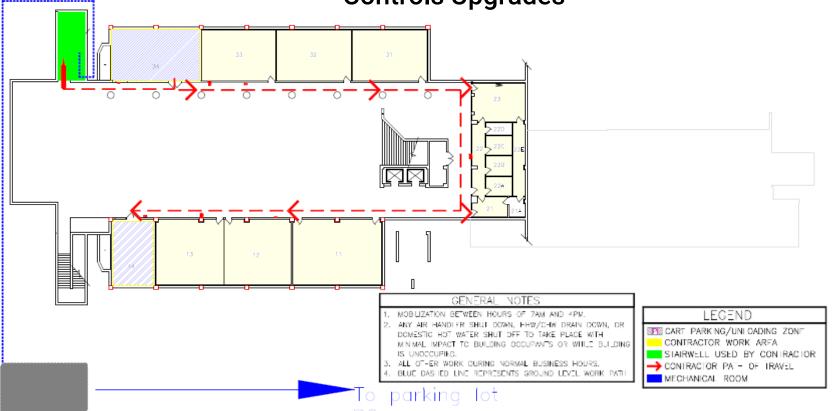

## Peters Basement

### **Controls Upgrades**

#### G N RAL NOLLS

- MOBILIZATION BETWEEN HOURS OF 7AM AND 4PM.
   AMY ARE HANDLER SHUT DOWN, HENVIOLIN DRAIN.
- ANY MR TANDLER STOF DOWN, THAY OF WORMN DOWN, OR DOMESTIC HOT WITER SHIT OFF TO TAKE FLACE WITH MINIMAL MEACT TO BUILDING OCCUPANTS OR WHITE BUILDING IS UNDOCCUPED.
- 3. ALL CILLE WORK DURING NORMAL BUSINLSS HOURS.

### LEGEND

- CART PARKING/UNLOADING ZONE
- CONTRACTOR WORK AREA

  STAIRWELL USED BY CONTRACTOR
- CONTRACTOR PATH OF TRAVEL