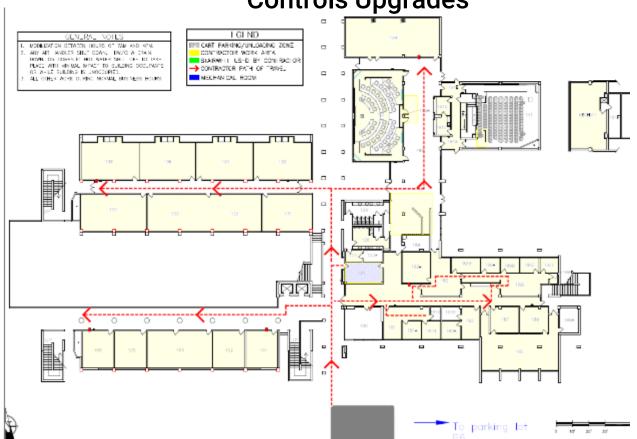

# Peters 1<sup>st</sup> Floor

**Controls Upgrades** 

### **Controls Upgrades**