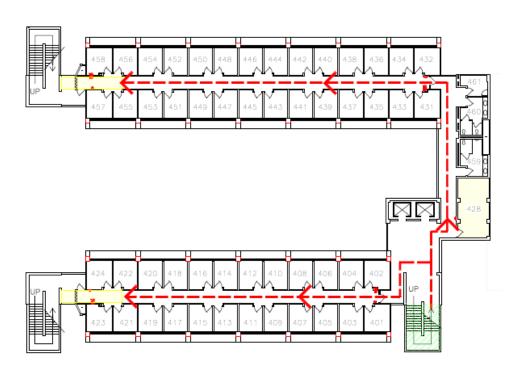

# Peters 1<sup>st</sup> Floor

**Controls Upgrades** 

#### G N RAL NOLLS

- MOBILIZATION BETWEEN HOURS OF 7AM AND 4PM.
   AMY ARE HANDLER SHUT DOWN, HENVIOLIN DRAIN.
- ANY MR TANDLER STOF DOWN, THAY OF WORMN DOWN, OR DOMESTIC HOT WITER SHIT OFF TO TAKE FLACE WITH MINIMAL MEACT TO BUILDING OCCUPANTS OR WHITE BUILDING IS UNDOCCUPED.
- 3. ALL CILLE WORK DURING NORMAL BUSINLSS HOURS.

### LEGEND

- CART PARKING/UNLOADING ZONE
- CONTRACTOR WORK AREA

  STAIRWELL USED BY CONTRACTOR
- CONTRACTOR PATH OF TRAVEL