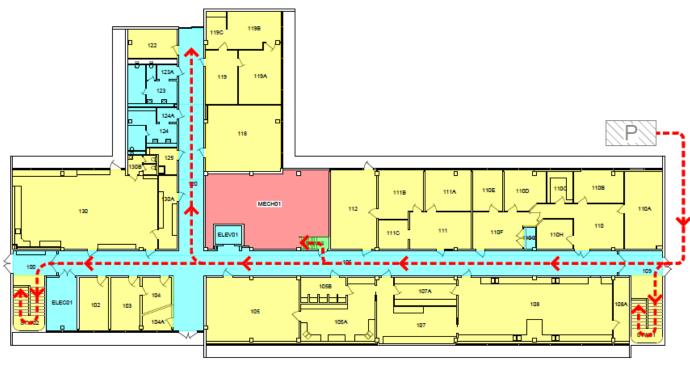

## Family & Food Science 1st Floor-Lighting Upgrades

| LEGEND                        | 1                               |
|-------------------------------|---------------------------------|
| CART PARKING/UNLOADING ZONE   |                                 |
| CONTRACTOR NON-WORK AREA      | PHASING                         |
| CONTRACTOR WORK AREA          | PHASE 0: MOBILIZATION           |
| CONTRACTOR STORAGE AREA       | PHASE 1: 3rd FLOOR INSTALLATION |
| STAIRWAY USED BY CONTRACTOR   | PHASE 2: 2nd FLOOR INSTALLATION |
| - > CONTRACTOR PATH OF TRAVEL | PHASE 3: 1st FLOOR INSTALLATION |
|                               |                                 |

| PHASING              | GENERAL NOTES                                  |
|----------------------|------------------------------------------------|
| OBILIZATION          | 1. MOBILIZATION BETWEEN HOURS OF 5PM AND 3AM.  |
| d FLOOR INSTALLATION | 2. ALL OTHER WORK BETWEEN HOURS OF 5PM AND 3AN |

WHILE BUILDING UNOCCUPPIED