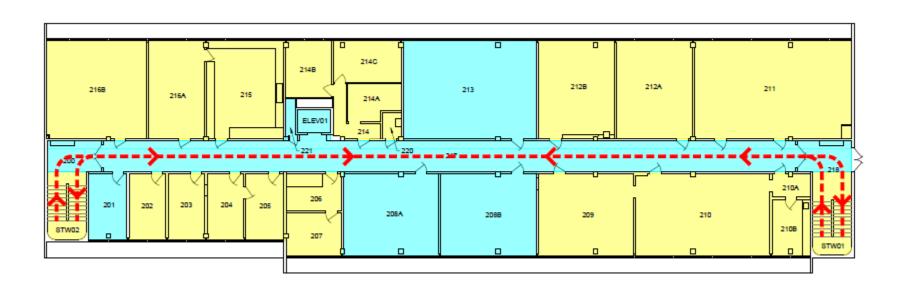

## Family & Food Science 2<sup>nd</sup> Floor-Lighting Upgrades

| LEGEND                      |                                 |                                                 |
|-----------------------------|---------------------------------|-------------------------------------------------|
| CART PARKING/UNLOADING ZONE |                                 |                                                 |
| CONTRACTOR NON-WORK AREA    | PHASING                         | GENERAL NOTES                                   |
| CONTRACTOR WORK AREA        | PHASE 0: MOBILIZATION           | 1. MOBILIZATION BETWEEN HOURS OF 5PM AND 3AM.   |
| CONTRACTOR STORAGE AREA     | PHASE 1: 3rd FLOOR INSTALLATION | 2. ALL OTHER WORK BETWEEN HOURS OF 5PM AND 3AM. |
| STAIRWAY USED BY CONTRACTOR | PHASE 2: 2nd FLOOR INSTALLATION | 3. WORK IN RESTROOMS AND HALLWAYS TO TAKE PLACE |
| → CONTRACTOR PATH OF TRAVEL | PHASE 3: 1st FLOOR INSTALLATION | WHILE BUILDING UNOCCUPPIED.                     |