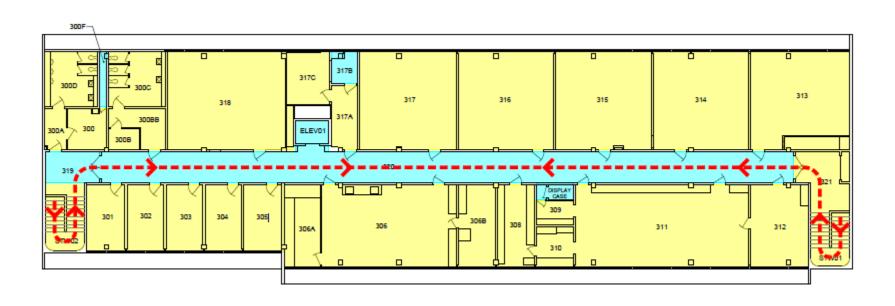

## Family & Food Science 3<sup>rd</sup> Floor-Lighting Upgrades

| LEGEND                        | ]                               |                                                 |
|-------------------------------|---------------------------------|-------------------------------------------------|
| CART PARKING/UNLOADING ZONE   |                                 |                                                 |
| CONTRACTOR NON-WORK AREA      | PHASING                         | GENERAL NOTES                                   |
| CONTRACTOR WORK AREA          | PHASE 0: MOBILIZATION           | 1. MOBILIZATION BETWEEN HOURS OF 5PM AND 3AM.   |
| CONTRACTOR STORAGE AREA       | PHASE 1: 3rd FLOOR INSTALLATION | 2. ALL OTHER WORK BETWEEN HOURS OF 5PM AND 3AM. |
| STAIRWAY USED BY CONTRACTOR   | PHASE 2: 2nd FLOOR INSTALLATION | 3. WORK IN RESTROOMS AND HALLWAYS TO TAKE PLACE |
| - > CONTRACTOR PATH OF TRAVEL | PHASE 3: 1st FLOOR INSTALLATION | WHILE BUILDING UNOCCUPPIED.                     |