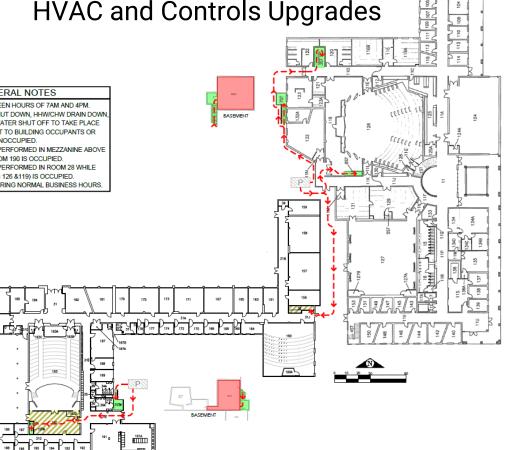

## HVAC and Controls Upgrades

|                                | GENERAL NOTES                                     |
|--------------------------------|---------------------------------------------------|
|                                | 1. MOBILIZATION BETWEEN HOURS OF 7AM AND 4PM.     |
|                                | 2. ANY AIR HANDLER SHUT DOWN, HHW/CHW DRAIN DOWN, |
| LEGEND                         | OR DOMESTIC HOT WATER SHUT OFF TO TAKE PLACE      |
| LLOLIND                        | WITH MINIMAL IMPACT TO BUILDING OCCUPANTS OR      |
| CART PARKING/UNLOADING ZONE    | WHILE BUILDING IS UNOCCUPIED.                     |
| CONTRACTOR STORAGE/WORK AREA   | 3. NO WORK SHALL BE PERFORMED IN MEZZANINE ABOVE  |
| CONTRACTOR WORK AREA           | ROOM 190 WHILE ROOM 190 IS OCCUPIED.              |
| CONTRACTOR MEZZANINE WORK AREA | 4. NO WORK SHALL BE PERFORMED IN ROOM 28 WHILE    |
| STAIRWELL USED BY CONTRACTOR   | AUDITORIUM (ROOMS 126 & 119) IS OCCUPIED.         |
| CONTRACTOR PATH OF TRAVEL      | 5. ALL OTHER WORK DURING NORMAL BUSINESS HOURS.   |