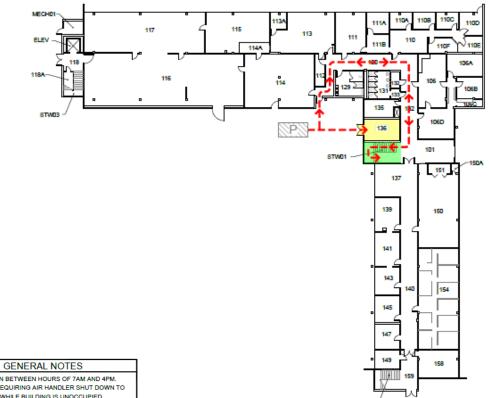

## McKee Fisk 1<sup>st</sup> Floor

HVAC and Controls Upgrades

8TW02

|                              | 1. MOBILIZATION BETWEEN HOURS OF 7AM AND 4PM.   |
|------------------------------|-------------------------------------------------|
| CONTRACTOR WORK AREA         | 2. ANY WORK REQUIRING AIR HANDLER SHUT DOWN TO  |
| STAIRWELL USED BY CONTRACTOR |                                                 |
| CONTRACTOR PATH OF TRAVEL    | 3. ALL OTHER WORK DURING NORMAL BUSINESS HOURS. |

LEGEND