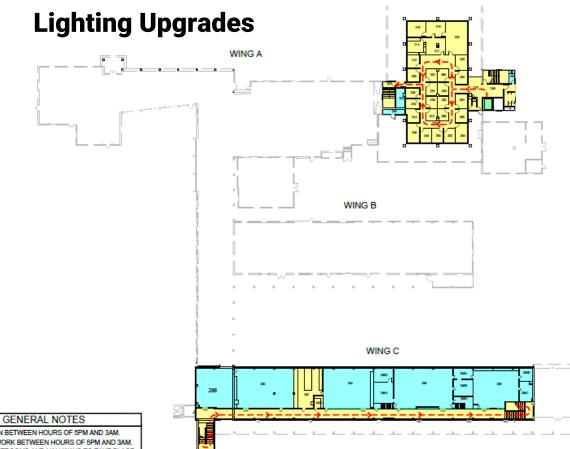

### **Grosse IT 1st Floor**



# **Grosse IT 2nd Floor**



| LEGEND                       | PHASING                     |
|------------------------------|-----------------------------|
|                              | PHASE 0: MOBILIZATION       |
| CONTRACTOR NON-WORK AREA     | PHASE 1: ROOF & 5th FLOOR I |
| CONTRACTOR WORK AREA         | PHASE 2: 4th FLOOR INSTAL   |
| CONTRACTOR STORAGE/WORK AREA | PHASE 3: 3rd FLOOR INSTAL   |
|                              |                             |

CONTRACTOR PATH OF TRAVEL

OF & 5th FLOOR INSTALLATIO

FLOOR INSTALLATION FLOOR INSTALLATION ELEVATOR USED BY CONTRACTOR | PHASE 4: 2nd FLOOR INSTALLATION PHASE 5: 1st FLOOR INSTALLATION

MOBILIZATION BETWEEN HOURS OF 5PM AND 3AM.

WHILE BUILDING UNOCCUPPIED.

## **Grosse IT 3rd Floor**



| LEGEND                                                   | PHAS