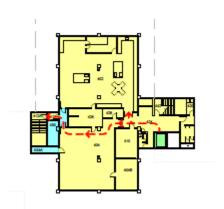

## **Grosse IT 5th Floor**

| LEGEND                                                   | PHASING                                                                                                                                  |                                                                                                                                                                          |
|----------------------------------------------------------|------------------------------------------------------------------------------------------------------------------------------------------|--------------------------------------------------------------------------------------------------------------------------------------------------------------------------|
|                                                          | PHASE 0: MOBILIZATION<br>PHASE 1: ROOF & 5th FLOOR INSTALLATION                                                                          | GENERAL NOTES                                                                                                                                                            |
| CONTRACTOR STORAGE/WORK AREA ELEVATOR USED BY CONTRACTOR | PHASE 2: 4th FLOOR INSTALLATION<br>PHASE 3: 3rd FLOOR INSTALLATION<br>PHASE 4: 2nd FLOOR INSTALLATION<br>PHASE 5: 1st FLOOR INSTALLATION | MOBILIZATION BETWEEN HOURS OF 5PM AND 3AM.     ALL OTHER WORK BETWEEN HOURS OF 5PM AND 3AM.     WORK IN RESTROOMS AND HALLWAYS TO TAKE PLACE WHILE BUILDING UNOCCUPPIED. |