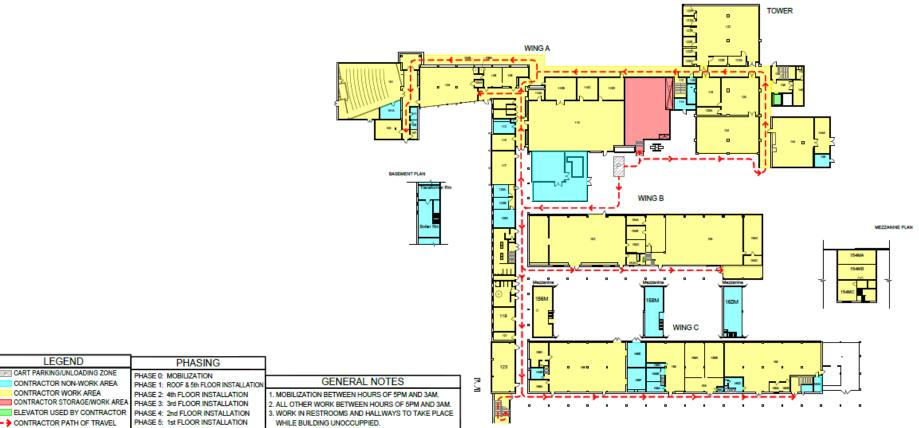

### **Grosse IT 1st Floor**

# **Grosse IT 2nd Floor**

| LEGEND                       | PHASING                     |
|------------------------------|-----------------------------|
|                              | PHASE 0: MOBILIZATION       |
| CONTRACTOR NON-WORK AREA     | PHASE 1: ROOF & 5th FLOOR I |
| CONTRACTOR WORK AREA         | PHASE 2: 4th FLOOR INSTAL   |
| CONTRACTOR STORAGE/WORK AREA | PHASE 3: 3rd FLOOR INSTAL   |
|                              |                             |

CONTRACTOR PATH OF TRAVEL

OF & 5th FLOOR INSTALLATIO

FLOOR INSTALLATION FLOOR INSTALLATION ELEVATOR USED BY CONTRACTOR | PHASE 4: 2nd FLOOR INSTALLATION PHASE 5: 1st FLOOR INSTALLATION

MOBILIZATION BETWEEN HOURS OF 5PM AND 3AM.

WHILE BUILDING UNOCCUPPIED.