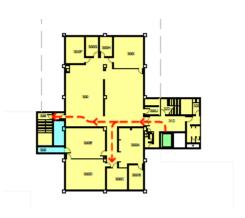

## **Grosse IT 4th Floor**

|        | LEGEND                                                                                       | PHASING                                                         |                                                                                                                                                                          |
|--------|----------------------------------------------------------------------------------------------|-----------------------------------------------------------------|--------------------------------------------------------------------------------------------------------------------------------------------------------------------------|
|        | ARKING/UNLOADING ZONE<br>ACTOR NON-WORK AREA                                                 | PHASE 0: MOBILIZATION<br>PHASE 1: ROOF & 5th FLOOR INSTALLATION | GENERAL NOTES                                                                                                                                                            |
| CONTRA | ACTOR WORK AREA<br>ACTOR STORAGE/WORK AREA<br>FOR USED BY CONTRACTOR<br>ACTOR PATH OF TRAVEL |                                                                 | MOBILIZATION BETWEEN HOURS OF 5PM AND 3AM.     ALL OTHER WORK BETWEEN HOURS OF 5PM AND 3AM.     WORK IN RESTROOMS AND HALLWAYS TO TAKE PLACE WHILE BUILDING UNOCCUPPIED. |