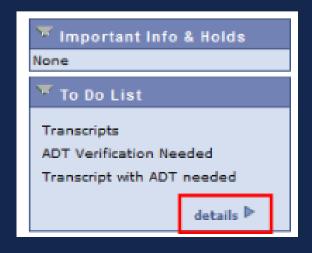

#### STEP 4:

Ckick on "details" in your To Do List on the right-hand side of your Student Center for detailed information on each to-do item)