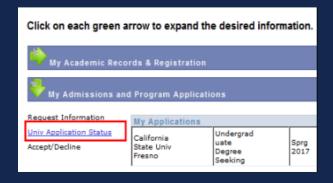

### **STEP 3:**

Click on 'My Admissions and Program Applications' to view your application status by clicking on Univ Application Status