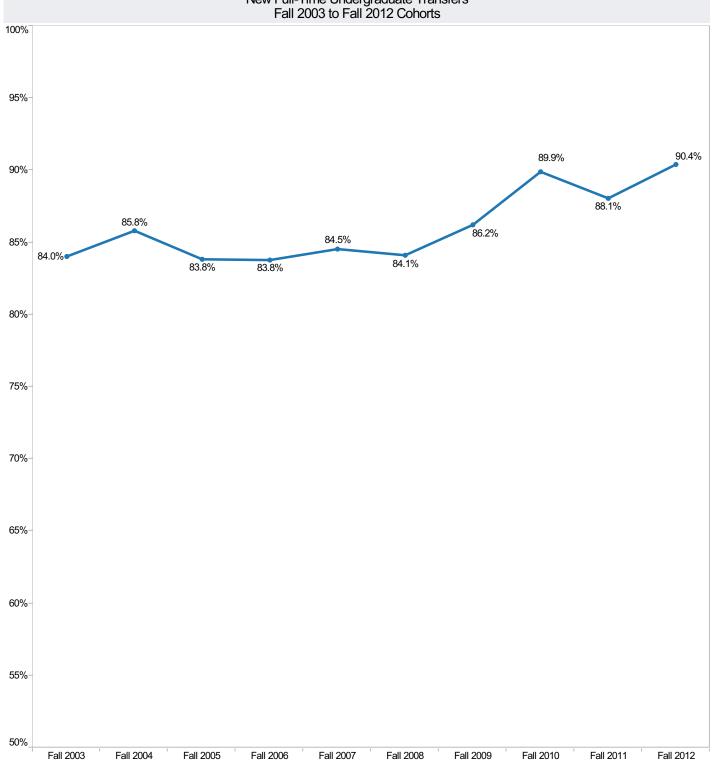

## First Year Retention Rates New Full-Time Undergraduate Transfers Fall 2003 to Fall 2012 Cohorts

|                  | Fall 2003 | Fall 2004 | Fall 2005 | Fall 2006 | Fall 2007 | Fall 2008 | Fall 2009 | Fall 2010 | Fall 2011 | Fall 2012 |
|------------------|-----------|-----------|-----------|-----------|-----------|-----------|-----------|-----------|-----------|-----------|
| Entering Cohort  | 1,759     | 1,353     | 1,373     | 1,387     | 1,410     | 1,265     | 1,248     | 1,682     | 1,599     | 1,344     |
| Returned         | 1,478     | 1,161     | 1,151     | 1,162     | 1,192     | 1,064     | 1,076     | 1,512     | 1,408     | 1,215     |
| Percent Retained | 84.0%     | 85.8%     | 83.8%     | 83.8%     | 84.5%     | 84.1%     | 86.2%     | 89.9%     | 88.1%     | 90.4%     |