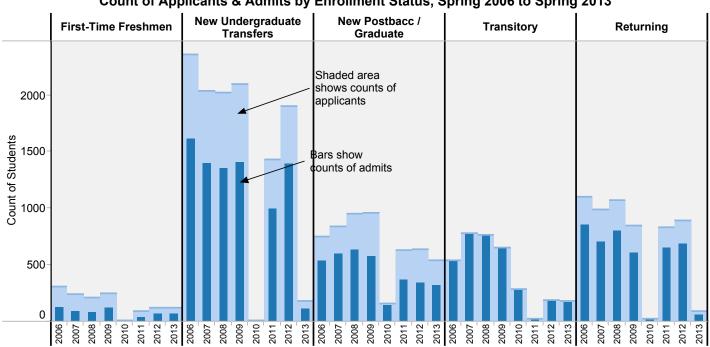

## Applicants, Admits and Enrollees with Yield Rates by Enrollment Status Spring 2006 to Spring 2013

|                                   |                              | 2006  | 2007  | 2008  | 2009  | 2010 | 2011  | 2012  | 2013 |
|-----------------------------------|------------------------------|-------|-------|-------|-------|------|-------|-------|------|
| First-Time<br>Freshmen            | Applicants                   | 304   | 240   | 212   | 247   | 5    | 91    | 120   | 122  |
|                                   | Admits                       | 130   | 88    | 81    | 121   | 5    | 38    | 70    | 69   |
|                                   | Admits as % of Applicants    | 43%   | 37%   | 38%   | 49%   | 100% | 42%   | 58%   | 57%  |
|                                   | Enrollees                    | 49    | 61    | 55    | 63    | 4    | 7     | 24    | 23   |
|                                   | Enrollees as % of Admits     | 38%   | 69%   | 68%   | 52%   | 80%  | 18%   | 34%   | 33%  |
|                                   | Enrollees as % of Applicants | 16%   | 25%   | 26%   | 26%   | 80%  | 8%    | 20%   | 19%  |
| New<br>Undergraduate<br>Transfers | Applicants                   | 2,358 | 2,034 | 2,021 | 2,093 | 8    | 1,426 | 1,897 | 182  |
|                                   | Admits                       | 1,617 | 1,398 | 1,351 | 1,403 | 7    | 992   | 1,394 | 110  |
|                                   | Admits as % of Applicants    | 69%   | 69%   | 67%   | 67%   | 88%  | 70%   | 73%   | 60%  |
|                                   | Enrollees                    | 1,131 | 975   | 935   | 951   | 7    | 633   | 838   | 60   |
|                                   | Enrollees as % of Admits     | 70%   | 70%   | 69%   | 68%   | 100% | 64%   | 60%   | 55%  |
|                                   | Enrollees as % of Applicants | 48%   | 48%   | 46%   | 45%   | 88%  | 44%   | 44%   | 33%  |
| New Postbacc /<br>Graduate        | Applicants                   | 748   | 840   | 951   | 954   | 156  | 632   | 633   | 535  |
|                                   | Admits                       | 535   | 596   | 634   | 577   | 143  | 364   | 343   | 321  |
|                                   | Admits as % of Applicants    | 72%   | 71%   | 67%   | 60%   | 92%  | 58%   | 54%   | 60%  |
|                                   | Enrollees                    | 375   | 381   | 446   | 404   | 109  | 299   | 233   | 202  |
|                                   | Enrollees as % of Admits     | 70%   | 64%   | 70%   | 70%   | 76%  | 82%   | 68%   | 63%  |
|                                   | Enrollees as % of Applicants | 50%   | 45%   | 47%   | 42%   | 70%  | 47%   | 37%   | 38%  |
| Transitory                        | Applicants                   | 542   | 781   | 764   | 650   | 285  | 22    | 189   | 181  |
|                                   | Admits                       | 533   | 773   | 763   | 648   | 283  | 21    | 189   | 174  |
|                                   | Admits as % of Applicants    | 98%   | 99%   | 100%  | 100%  | 99%  | 95%   | 100%  | 96%  |
|                                   | Enrollees                    | 471   | 650   | 695   | 477   | 19   | 21    | 20    | 11   |
|                                   | Enrollees as % of Admits     | 88%   | 84%   | 91%   | 74%   | 7%   | 100%  | 11%   | 6%   |
|                                   | Enrollees as % of Applicants | 87%   | 83%   | 91%   | 73%   | 7%   | 95%   | 11%   | 6%   |
| Returning                         | Applicants                   | 1,099 | 986   | 1,068 | 848   | 22   | 832   | 887   | 91   |
|                                   | Admits                       | 854   | 703   | 804   | 607   | 13   | 652   | 685   | 60   |
|                                   | Admits as % of Applicants    | 78%   | 71%   | 75%   | 72%   | 59%  | 78%   | 77%   | 66%  |
|                                   | Enrollees                    | 608   | 531   | 626   | 454   | 9    | 446   | 421   | 39   |
|                                   | Enrollees as % of Admits     | 71%   | 76%   | 78%   | 75%   | 69%  | 68%   | 61%   | 65%  |
|                                   | Enrollees as % of Applicants | 55%   | 54%   | 59%   | 54%   | 41%  | 54%   | 47%   | 43%  |

## Count of Applicants & Admits by Enrollment Status, Spring 2006 to Spring 2013