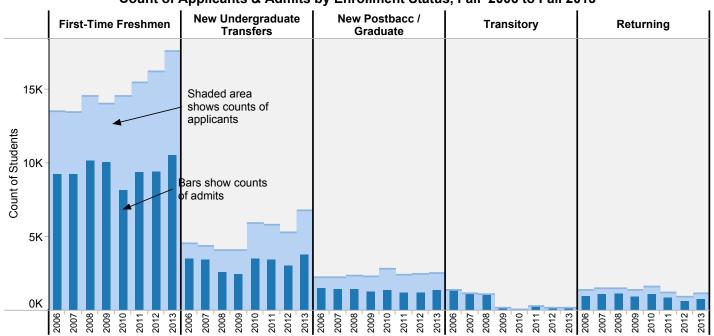

## Applicants, Admits and Enrollees with Yield Rates by Enrollment Status Fall 2006 to Fall 2013

|                                   |                              | 2006   | 2007   | 2008   | 2009   | 2010   | 2011   | 2012   | 2013   |
|-----------------------------------|------------------------------|--------|--------|--------|--------|--------|--------|--------|--------|
| First-Time<br>Freshmen            | Applicants                   | 13,530 | 13,444 | 14,537 | 14,025 | 14,559 | 15,483 | 16,242 | 17,580 |
|                                   | Admits                       | 9,260  | 9,249  | 10,196 | 10,090 | 8,140  | 9,352  | 9,444  | 10,523 |
|                                   | Admits as % of Applicants    | 68%    | 69%    | 70%    | 72%    | 56%    | 60%    | 58%    | 60%    |
|                                   | Enrollees                    | 2,612  | 2,644  | 2,821  | 2,765  | 2,700  | 2,925  | 3,139  | 3,265  |
|                                   | Enrollees as % of Admits     | 28%    | 29%    | 28%    | 27%    | 33%    | 31%    | 33%    | 31%    |
|                                   | Enrollees as % of Applicants | 19%    | 20%    | 19%    | 20%    | 19%    | 19%    | 19%    | 19%    |
| New<br>Undergraduate<br>Transfers | Applicants                   | 4,548  | 4,390  | 4,086  | 4,105  | 5,912  | 5,790  | 5,277  | 6,787  |
|                                   | Admits                       | 3,483  | 3,471  | 2,573  | 2,452  | 3,504  | 3,434  | 3,021  | 3,822  |
|                                   | Admits as % of Applicants    | 77%    | 79%    | 63%    | 60%    | 59%    | 59%    | 57%    | 56%    |
|                                   | Enrollees                    | 1,707  | 1,753  | 1,556  | 1,571  | 2,139  | 1,946  | 1,666  | 2,306  |
|                                   | Enrollees as % of Admits     | 49%    | 51%    | 60%    | 64%    | 61%    | 57%    | 55%    | 60%    |
|                                   | Enrollees as % of Applicants | 38%    | 40%    | 38%    | 38%    | 36%    | 34%    | 32%    | 34%    |
| New Postbacc /<br>Graduate        | Applicants                   | 2,227  | 2,223  | 2,344  | 2,319  | 2,812  | 2,406  | 2,444  | 2,503  |
|                                   | Admits                       | 1,471  | 1,433  | 1,420  | 1,248  | 1,407  | 1,202  | 1,236  | 1,382  |
|                                   | Admits as % of Applicants    | 66%    | 64%    | 61%    | 54%    | 50%    | 50%    | 51%    | 55%    |
|                                   | Enrollees                    | 1,021  | 899    | 963    | 813    | 986    | 780    | 856    | 907    |
|                                   | Enrollees as % of Admits     | 69%    | 63%    | 68%    | 65%    | 70%    | 65%    | 69%    | 66%    |
|                                   | Enrollees as % of Applicants | 46%    | 40%    | 41%    | 35%    | 35%    | 32%    | 35%    | 36%    |
| Transitory                        | Applicants                   | 1,358  | 1,162  | 1,107  | 174    | 35     | 269    | 152    | 173    |
|                                   | Admits                       | 1,356  | 1,159  | 1,105  | 174    | 35     | 269    | 152    | 168    |
|                                   | Admits as % of Applicants    | 100%   | 100%   | 100%   | 100%   | 100%   | 100%   | 100%   | 97%    |
|                                   | Enrollees                    | 1,293  | 1,116  | 1,037  | 159    | 23     | 260    | 147    | 161    |
|                                   | Enrollees as % of Admits     | 95%    | 96%    | 94%    | 91%    | 66%    | 97%    | 97%    | 96%    |
|                                   | Enrollees as % of Applicants | 95%    | 96%    | 94%    | 91%    | 66%    | 97%    | 97%    | 93%    |
| Returning                         | Applicants                   | 1,382  | 1,486  | 1,494  | 1,393  | 1,626  | 1,231  | 941    | 1,160  |
|                                   | Admits                       | 974    | 1,086  | 1,124  | 909    | 1,103  | 841    | 604    | 744    |
|                                   | Admits as % of Applicants    | 70%    | 73%    | 75%    | 65%    | 68%    | 68%    | 64%    | 64%    |
|                                   | Enrollees                    | 746    | 827    | 859    | 655    | 810    | 569    | 374    | 513    |
|                                   | Enrollees as % of Admits     | 77%    | 76%    | 76%    | 72%    | 73%    | 68%    | 62%    | 69%    |
|                                   | Enrollees as % of Applicants | 54%    | 56%    | 57%    | 47%    | 50%    | 46%    | 40%    | 44%    |

## Count of Applicants & Admits by Enrollment Status, Fall 2006 to Fall 2013