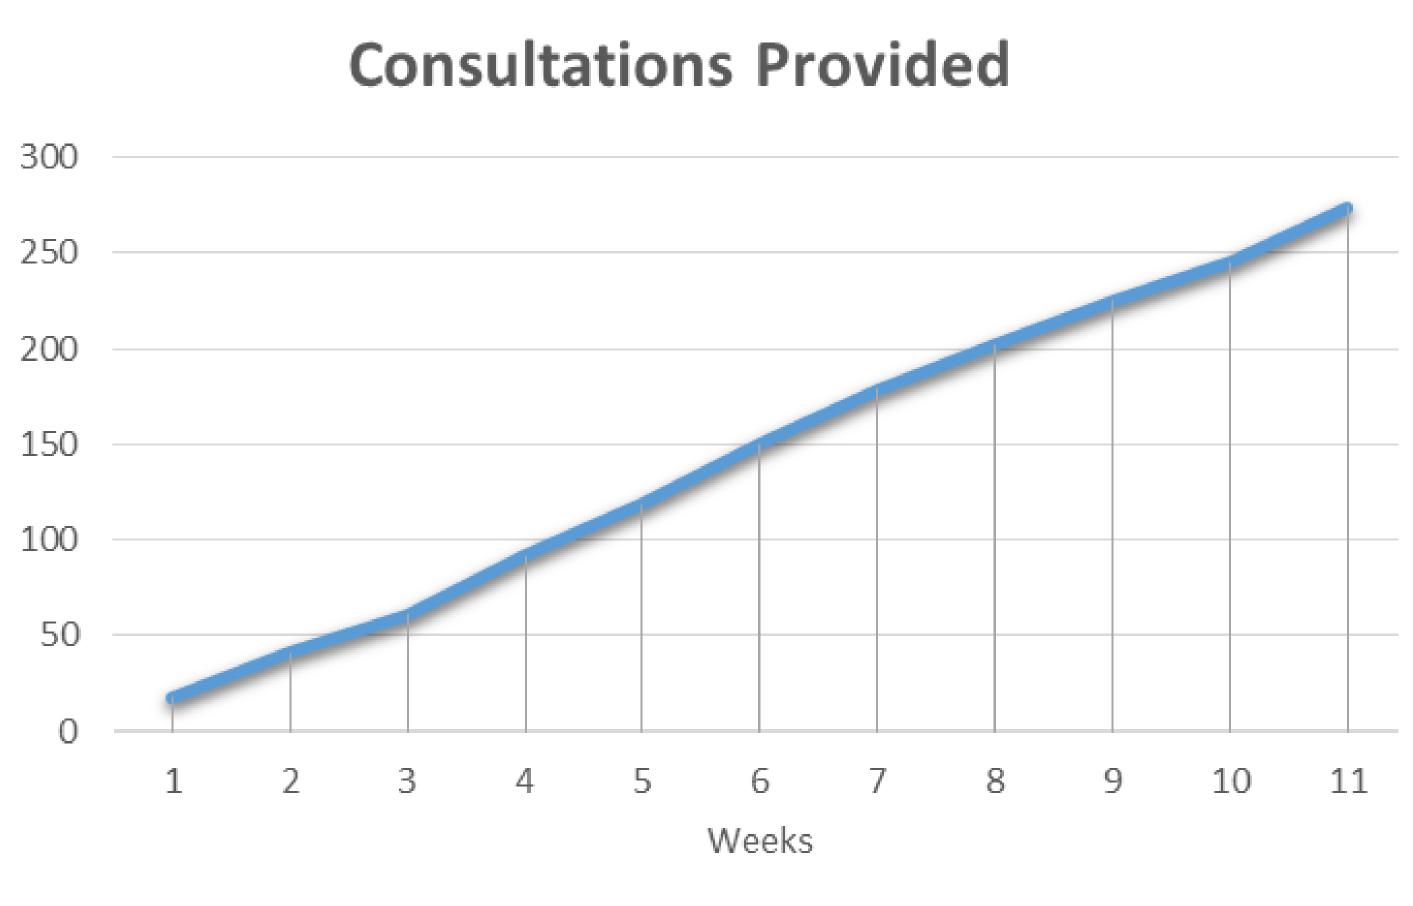

## Here to Help Graduate Students Succeed:

- The GSS has helped graduate students from over 40% of the graduate programs offered here at Fresno State.
- Offering over 40 hours of consultation in person and online via ZOOM