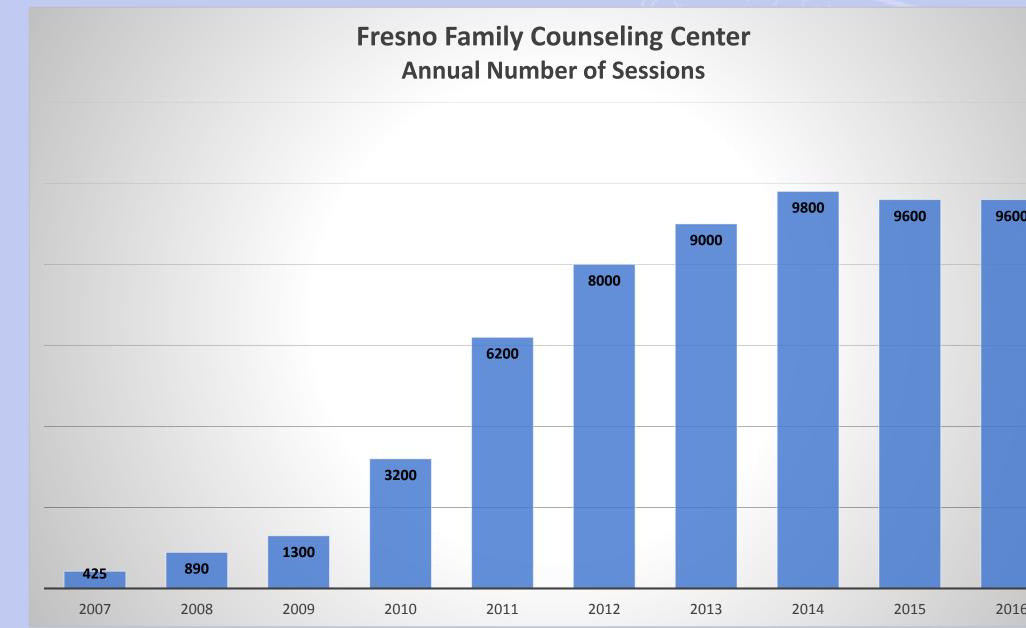

## Did you know?...

- Fresno Family Counseling Center provided nearly 10,000 therapy sessions last year.
- Children and Families from 53 different schools and 6 different school districts are currently accessing services.
- A full 67% of those served fall at or below the federal poverty level.
- Our services include Individual, Family, Couples, Group and Child Therapy.
- All services are provided in both English and Spanish.
- University-sponsored counseling centers modeled after Fresno Family Counseling Center have been established in Bowling Green, Kentucky and Vancouver, Canada.
- The center established a collaborative research venture with the Theraplay<sup>®</sup> Institute to provide specialized play therapy sessions focused on adoptive families.