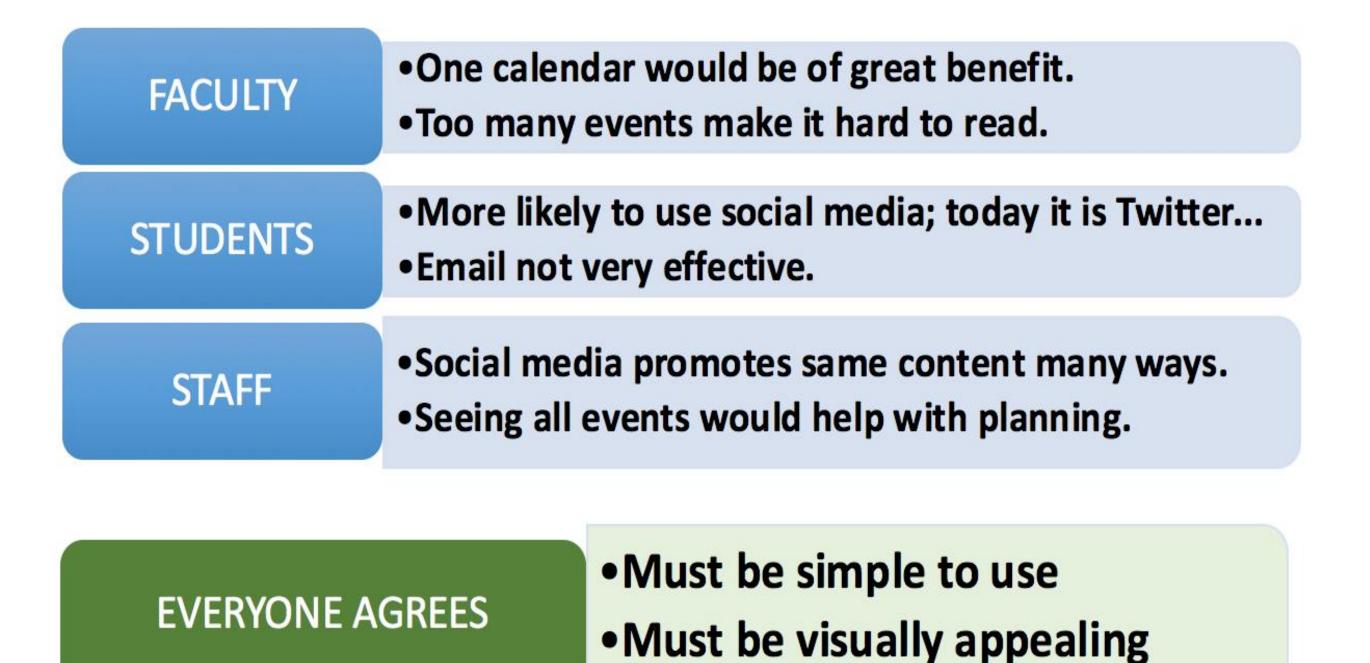

# Focus Groups

How do you get the

word out?

Would you use a

comprehensive calendar?