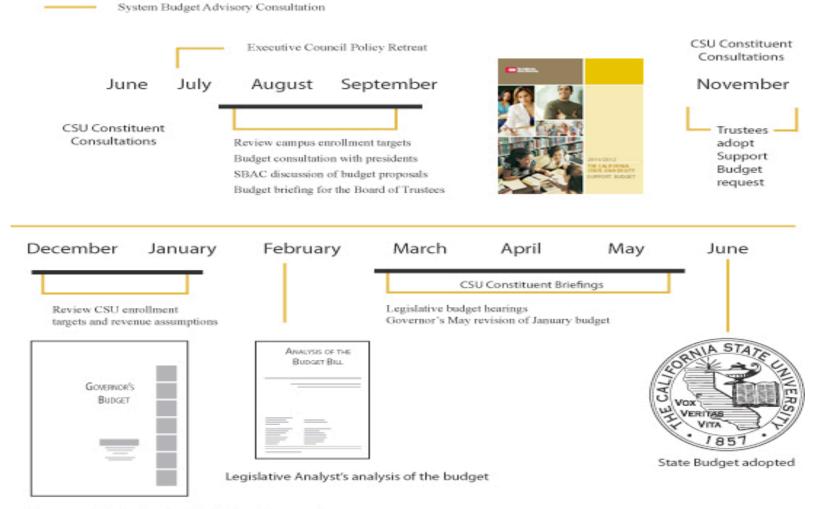

## 2011-12 CSU Budget Cycle Chart

## **Budget Cycle Chart Month Budget Cycle Activity** June CSU Constituent Consultations July\* Executive Council Policy Retreat July - September\* Review campus enrollment targets Budget consultation with presidents SBAC discussion of budget proposals Budget briefing for the Board of Trustees **November\*** CSU Constituent Consultations Trustees adopt Support Budget request **December – January\*** Review CSU enrollment targets and revenue assumptions ~ January\* Governor's Budget submitted to legislature **February\*** Legislative Analyst's analysis of the budget March - May\* CSU Constituent Briefings Legislative budget hearings Governor's May revision of January budget June\* State Budget adopted \* System Budget Advisory Consultation

Source: CSU Budget Office (http://www.calstate.edu/Budget/fybudget/2011-2012/documentation/budget-cycle-chart.shtml)