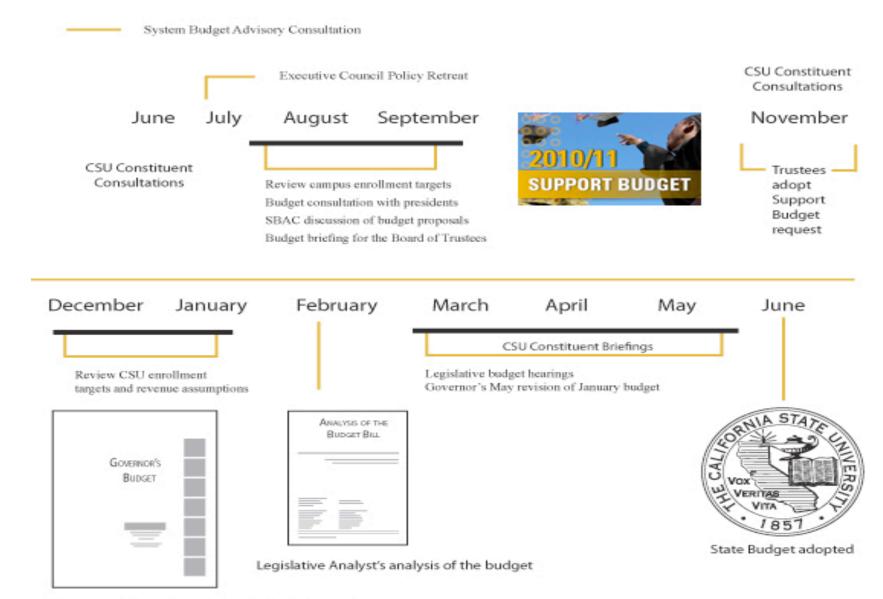

## 2010-11 CSU Budget Cycle

Governor's Budget submitted to legislature ~ January

## 2010-11 CSU Budget Cycle

| Month               | Budget Cycle Activity                                 |
|---------------------|-------------------------------------------------------|
| June                | CSU Constituent Consultations                         |
| July*               | Executive Council Policy Retreat                      |
| July – September*   | Review campus enrollment targets                      |
|                     | Budget consultation with presidents                   |
|                     | SBAC discussion of budget proposals                   |
|                     | Budget briefing for the Board of Trustees             |
| November*           | CSU Constituent Consultations                         |
|                     | Trustees adopt Support Budget request                 |
| December – January* | Review CSU enrollment targets and revenue assumptions |
| ~ January*          | Governor's Budget submitted to legislature            |
| February*           | Legislative Analyst's analysis of the budget          |
| March – May*        | CSU Constituent Briefings                             |
|                     | Legislative budget hearings                           |
|                     | Governor's May revision of January budget             |
| June*               | State Budget adopted                                  |

\*System Budget Advisory Consultation

Source: CSU Budget Office (http://www.calstate.edu/budget/fybudget/2010-2011/documentation/budget-cycle-chart.shtml)