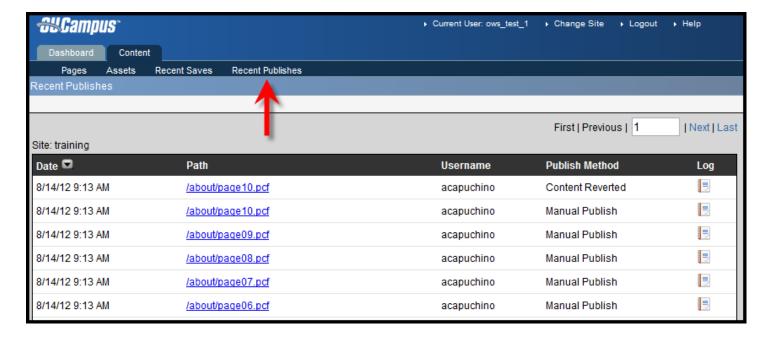

## **Recent Publishes Tab**

You can display the recent publishes log by clicking on the recent publishes button in the content tab. This page will display the recent publishes to editable pages. A user can navigate to older published pages using the First, Previous, Next, or Last links at the top of the report. Information available includes the date and time of the publish, the file path, the user who made the change, the publish method, and a link to view a more detailed log of publishes of any particular page on the list. You are able to sort recent publishes by date ascending or descending (default). You are also able to scroll through the whole list of recent publishes by using the previous/next and first/last links.